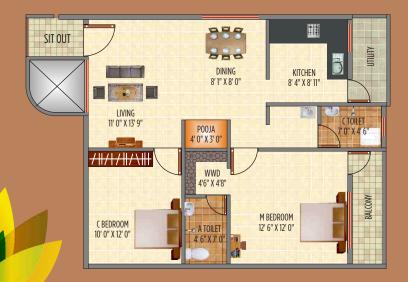

# TYPE 3 BHK 1290 SFT

 $103^{\rm FLAT \ No.}$ 

TYPE FLAT No. 2 BHK 105 975 SFT