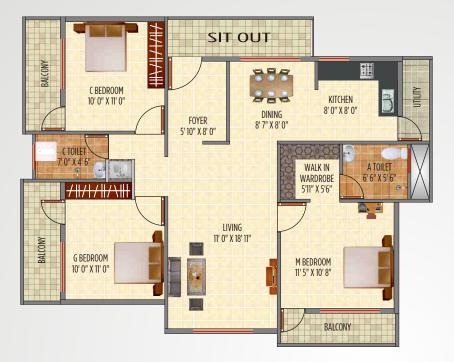

FLAT No.

TYPE 3 BHK 1422 SFT

FLAT No. 102

TYPE 3 BHK 1260 SFT

FLAT No. 104

<sup>type</sup> 2 BHK 995 SFT

# TYPE 3 BHK 1290 SFT

 $103^{\rm FLAT \ No.}$ 

TYPE FLAT No. 2 BHK 105 975 SFT

### FLAT No. TYPE 2 BHK 106 965 SFT

FLAT No. TYPE 107 2 BHK 1090 SFT