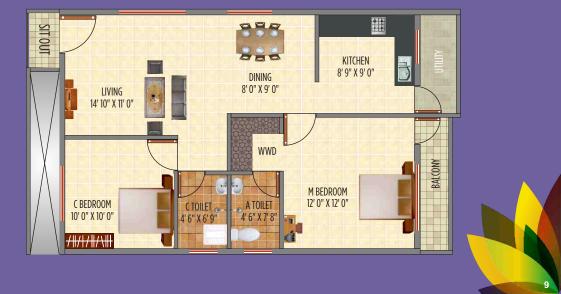

FLAT No.

TYPE 3 BHK 1422 SFT

FLAT No. 102

TYPE 3 BHK 1260 SFT

FLAT No. 104

<sup>type</sup> 2 BHK 995 SFT

# TYPE 3 BHK 1290 SFT

 $103^{\rm FLAT \ No.}$ 

TYPE FLAT No. 2 BHK 105 975 SFT

### FLAT No. TYPE 2 BHK 106 965 SFT

FLAT No. TYPE 107 2 BHK 1090 SFT