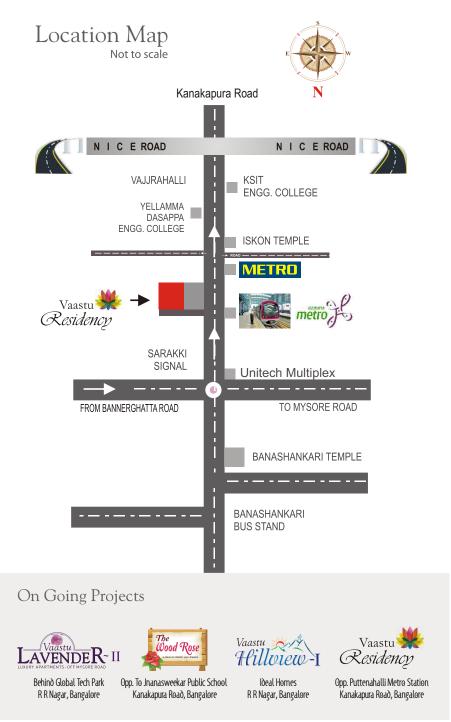

# Location Advantages

- Metro Railway Station
- Metro Cash & Carry
- Unitech Multiplex
- ISKON Temple
- Reputed Food Marts
- 2.5 kms from Banashankari Temple
- 4 kms from Bannerghatta Road
- 2 kms from Big Bazaar, many malls
- 13 kms from Vidhana Soudha
- 10 kms from Bangalore Railway Station