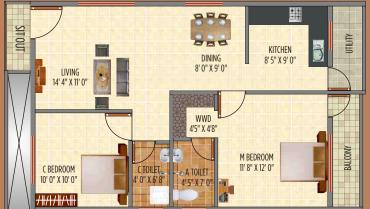

FLAT No.

TYPE 3 BHK 1422 SFT

FLAT No. 102

TYPE 3 BHK 1260 SFT

FLAT No. 104

<sup>type</sup> 2 BHK 995 SFT

# TYPE 3 BHK 1290 SFT

 $103^{\rm FLAT \ No.}$ 

TYPE FLAT No. 2 BHK 105 975 SFT

### FLAT No. TYPE 2 BHK 106 965 SFT

FLAT No. TYPE 107 2 BHK 1090 SFT