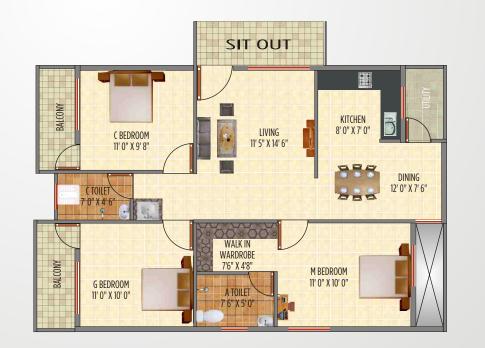

FLAT No.

TYPE 3 BHK 1422 SFT

FLAT No. 102

TYPE 3 BHK 1260 SFT

FLAT No. 104

<sup>type</sup> 2 BHK 995 SFT

# TYPE 3 BHK 1290 SFT

 $103^{\rm FLAT \ No.}$ 

TYPE FLAT No. 2 BHK 105 975 SFT

### FLAT No. TYPE 2 BHK 106 965 SFT

FLAT No. TYPE 107 2 BHK 1090 SFT