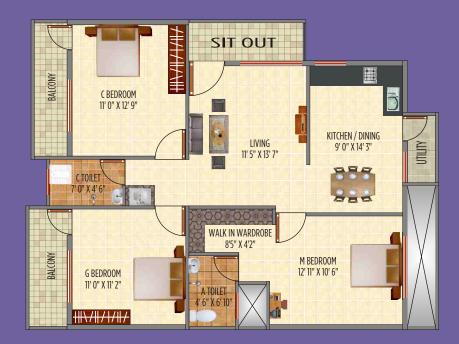

FLAT No.

TYPE 3 BHK 1422 SFT

FLAT No. 102

TYPE 3 BHK 1260 SFT

FLAT No. 104

<sup>type</sup> 2 BHK 995 SFT

# TYPE 3 BHK 1290 SFT

 $103^{\rm FLAT \ No.}$ 

TYPE FLAT No. 2 BHK 105 975 SFT

### FLAT No. TYPE 2 BHK 106 965 SFT

FLAT No. TYPE 107 2 BHK 1090 SFT