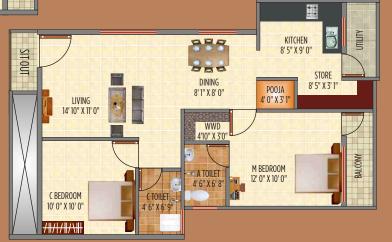

FLAT No.

TYPE 3 BHK 1422 SFT

FLAT No. 102

TYPE 3 BHK 1260 SFT

FLAT No. 104

<sup>type</sup> 2 BHK 995 SFT

# TYPE 3 BHK 1290 SFT

 $103^{\rm FLAT \ No.}$ 

TYPE FLAT No. 2 BHK 105 975 SFT