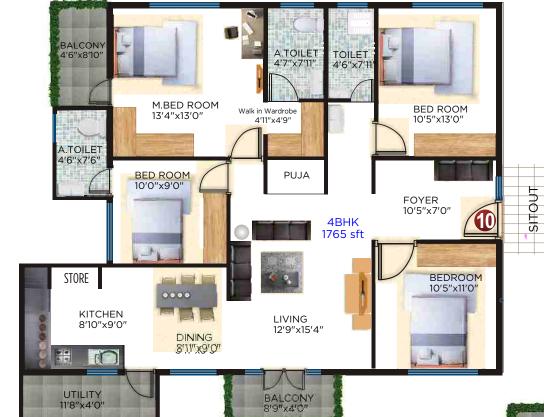

## Area Statement

| SI.<br>No | Flat Numbers |     |     |     | Face | Type<br>BHK | Are<br>Sf |
|-----------|--------------|-----|-----|-----|------|-------------|-----------|
| 1         | 001          | 101 | 201 | 301 | N    | 4           | 174       |
| 2         | 002          | 102 | 202 | 302 | Е    | 3           | 1710      |
| 3         | 003          | 103 | 203 | 303 | N    | 2           | 1250      |
| 4         | 004          | 104 | 204 | 304 | W    | 2           | 1090      |
| 5         | 005          | 105 | 205 | 305 | N    | 2           | 1070      |
| 6         | 006          | 106 | 206 | 306 | N    | 2           | 1010      |
| 7         | 007          | 107 | 207 | 307 | N    | 2           | 970       |
| 8         | 800          | 108 | 208 | 308 | N    | 2           | 1250      |
| 9         | 009          | 109 | 209 | 309 | N    | 2           | 930       |
| 10        | 010          | 110 | 210 | 310 | N    | 4           | 1765      |
| 11        | 011          | 111 | 211 | 311 | N    | 2           | 1155      |
| 12        | 012          | 112 | 212 | 312 | N    | 2           | 1035      |
| 13        | 013          | 113 | 213 | 313 | E    | 3           | 1625      |
| 14        | 014          | 114 | 214 | 314 | Е    | 3           | 1405      |
| 15        | 015          | 115 | 215 | 315 | Е    | 3           | 1400      |
| 16A       | 016          |     |     |     | Е    | 3           | 1340      |
| 16B       |              | 116 | 216 | 316 | Е    | 3           | 1380      |
| 17        | 017          | 117 | 217 | 317 | E    | 3           | 1375      |
| 18        | 018          | 118 | 218 | 318 | E    | 3           | 1395      |

Ø

TYPE 4 BHK AREA IN Sq. Ft. 1765

TYPE 3 BHK AREA IN Sq. Ft. 1710

FLAT NO.
2

TYPE 3 BHK AREA IN Sq. Ft. 1400

FLAT NO.

FLAT NO.

TYPE 2 BHK AREA IN Sq. Ft. 1010