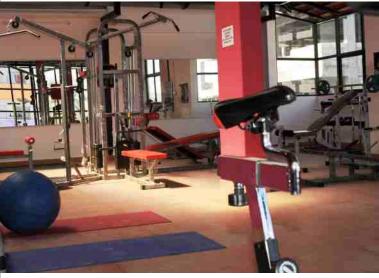

GYM – Vaastu Lavender

The best of facilities for community living, recreation and relaxation will help you ground all worries and enjoy the compassion of the loved ones.

Chilòren's Play Area - Vaastu Lavender

## Amenities

- Equipped Gymnasium
- Club House

Club House – Vaastu Lavender

- Chilòren's play area
- Security room with intercom provision
- OTIS/JOHNSON or equivalent make two lifts of 6 passengers capacity
- Common toilets for drivers & servants
- Acoustically insulated standby generator for lifts, pumps, lights in common areas and 2 points in each flat.
- Centralized cabling for cable TV and Telephone
- Rain water harvesting with soak wells.