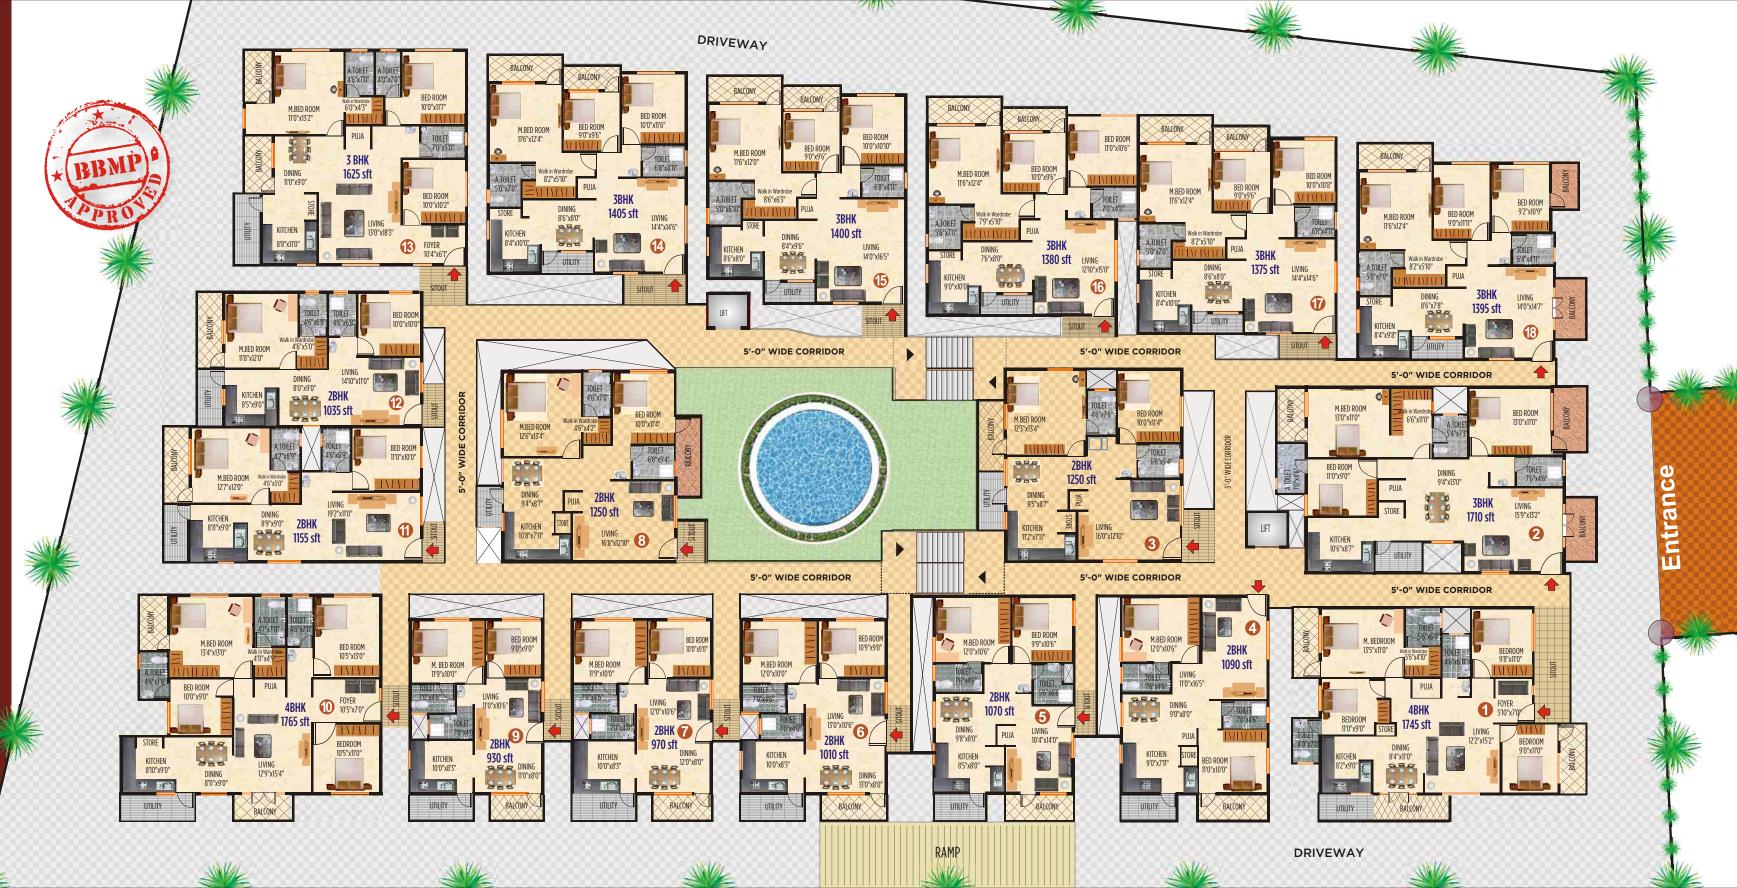

## Area Statement

| SI.<br>No | Flat Numbers |     |     |     | Face | Type<br>BHK | Are<br>Sf |
|-----------|--------------|-----|-----|-----|------|-------------|-----------|
| 1         | 001          | 101 | 201 | 301 | N    | 4           | 174       |
| 2         | 002          | 102 | 202 | 302 | Е    | 3           | 1710      |
| 3         | 003          | 103 | 203 | 303 | N    | 2           | 1250      |
| 4         | 004          | 104 | 204 | 304 | W    | 2           | 1090      |
| 5         | 005          | 105 | 205 | 305 | N    | 2           | 1070      |
| 6         | 006          | 106 | 206 | 306 | N    | 2           | 1010      |
| 7         | 007          | 107 | 207 | 307 | N    | 2           | 970       |
| 8         | 800          | 108 | 208 | 308 | N    | 2           | 1250      |
| 9         | 009          | 109 | 209 | 309 | N    | 2           | 930       |
| 10        | 010          | 110 | 210 | 310 | N    | 4           | 1765      |
| 11        | 011          | 111 | 211 | 311 | N    | 2           | 1155      |
| 12        | 012          | 112 | 212 | 312 | N    | 2           | 1035      |
| 13        | 013          | 113 | 213 | 313 | E    | 3           | 1625      |
| 14        | 014          | 114 | 214 | 314 | Е    | 3           | 1405      |
| 15        | 015          | 115 | 215 | 315 | Е    | 3           | 1400      |
| 16A       | 016          |     |     |     | Е    | 3           | 1340      |
| 16B       |              | 116 | 216 | 316 | Е    | 3           | 1380      |
| 17        | 017          | 117 | 217 | 317 | E    | 3           | 1375      |
| 18        | 018          | 118 | 218 | 318 | E    | 3           | 1395      |

Ø

TYPE 4 BHK AREA IN Sq. Ft. 1765

TYPE 3 BHK AREA IN Sq. Ft. 1710

FLAT NO.
2

TYPE 3 BHK AREA IN Sq. Ft. 1400

FLAT NO.

FLAT NO.

TYPE 2 BHK AREA IN Sq. Ft. 1010