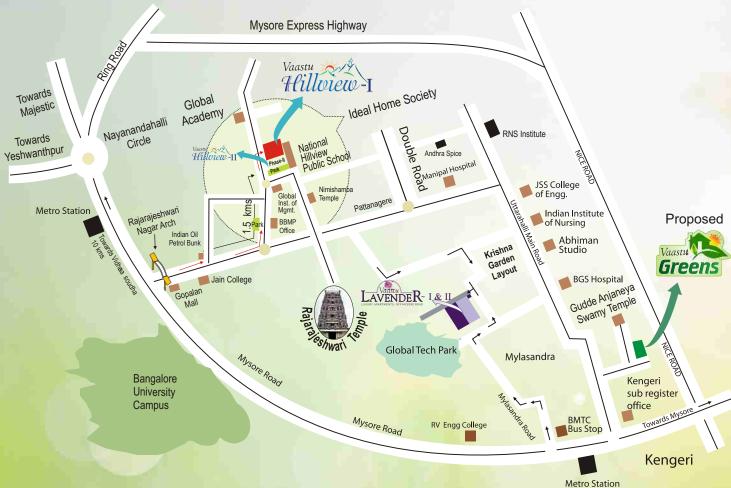

## Location Map

E-mail: info@vaastustructures.com

A Joint Venture Project with Sri R. SHANKARAPPA & Sons

For enquiry call 84534 64210 080-4131 4127 / 29 Location Advantages

- Global Academy Proximity
- National Hillview Public School Proximity
- Global Techpark 3 kms
- Gopalan Arcaòe & Rajarajeshwarinagar Main Arch 1.5 kms
- Bangalore Mysore Expressway (Nice Road) 3.5 kms
- Mysore Road 1.5 Kms
- Namma Metro Stations 3 & 5 Kms
- BGS Global Hospital 3 kms
- Manipal Hospital 2.5 Kms
- Schools within 2 to 3 kms (RR School, Baldwin, Jnanakshi Vidyaniketan, BGS School, Swargarani, Omkar Hill School)
- Engineering Colleges (Global Academy, RV, BGS, JSS & RN Shetty)