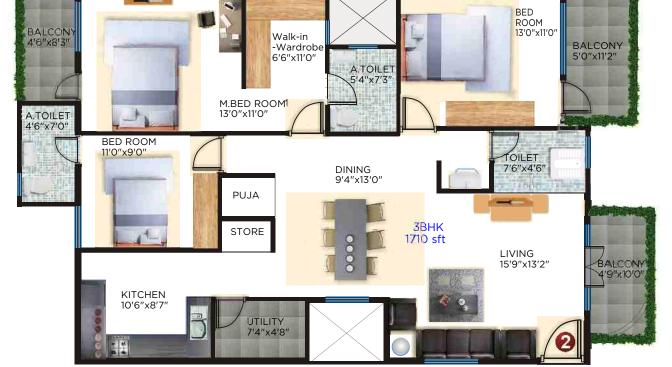

## Area Statement

| SI.<br>No | Flat Numbers |     |     |     | Face | Type<br>BHK | Are<br>Sf |
|-----------|--------------|-----|-----|-----|------|-------------|-----------|
| 1         | 001          | 101 | 201 | 301 | N    | 4           | 174       |
| 2         | 002          | 102 | 202 | 302 | Е    | 3           | 1710      |
| 3         | 003          | 103 | 203 | 303 | N    | 2           | 1250      |
| 4         | 004          | 104 | 204 | 304 | W    | 2           | 1090      |
| 5         | 005          | 105 | 205 | 305 | N    | 2           | 1070      |
| 6         | 006          | 106 | 206 | 306 | N    | 2           | 1010      |
| 7         | 007          | 107 | 207 | 307 | N    | 2           | 970       |
| 8         | 800          | 108 | 208 | 308 | N    | 2           | 1250      |
| 9         | 009          | 109 | 209 | 309 | N    | 2           | 930       |
| 10        | 010          | 110 | 210 | 310 | N    | 4           | 1765      |
| 11        | 011          | 111 | 211 | 311 | N    | 2           | 1155      |
| 12        | 012          | 112 | 212 | 312 | N    | 2           | 1035      |
| 13        | 013          | 113 | 213 | 313 | E    | 3           | 1625      |
| 14        | 014          | 114 | 214 | 314 | Е    | 3           | 1405      |
| 15        | 015          | 115 | 215 | 315 | Е    | 3           | 1400      |
| 16A       | 016          |     |     |     | Е    | 3           | 1340      |
| 16B       |              | 116 | 216 | 316 | Е    | 3           | 1380      |
| 17        | 017          | 117 | 217 | 317 | E    | 3           | 1375      |
| 18        | 018          | 118 | 218 | 318 | E    | 3           | 1395      |

Ø

TYPE 4 BHK AREA IN Sq. Ft. 1765

TYPE 3 BHK AREA IN Sq. Ft. 1710

FLAT NO.
2

TYPE 3 BHK AREA IN Sq. Ft. 1400

FLAT NO.

FLAT NO.

TYPE 2 BHK AREA IN Sq. Ft. 1010