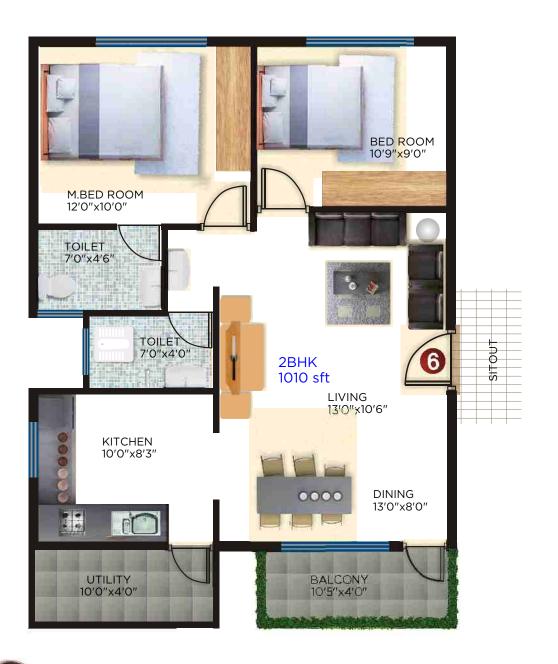

## Area Statement

| SI.<br>No | Flat Numbers |     |     |     | Face | Type<br>BHK | Are<br>Sf |
|-----------|--------------|-----|-----|-----|------|-------------|-----------|
| 1         | 001          | 101 | 201 | 301 | N    | 4           | 174       |
| 2         | 002          | 102 | 202 | 302 | Е    | 3           | 1710      |
| 3         | 003          | 103 | 203 | 303 | N    | 2           | 1250      |
| 4         | 004          | 104 | 204 | 304 | W    | 2           | 1090      |
| 5         | 005          | 105 | 205 | 305 | N    | 2           | 1070      |
| 6         | 006          | 106 | 206 | 306 | N    | 2           | 1010      |
| 7         | 007          | 107 | 207 | 307 | N    | 2           | 970       |
| 8         | 800          | 108 | 208 | 308 | N    | 2           | 1250      |
| 9         | 009          | 109 | 209 | 309 | N    | 2           | 930       |
| 10        | 010          | 110 | 210 | 310 | N    | 4           | 1765      |
| 11        | 011          | 111 | 211 | 311 | N    | 2           | 1155      |
| 12        | 012          | 112 | 212 | 312 | N    | 2           | 1035      |
| 13        | 013          | 113 | 213 | 313 | E    | 3           | 1625      |
| 14        | 014          | 114 | 214 | 314 | Е    | 3           | 1405      |
| 15        | 015          | 115 | 215 | 315 | Е    | 3           | 1400      |
| 16A       | 016          |     |     |     | Е    | 3           | 1340      |
| 16B       |              | 116 | 216 | 316 | Е    | 3           | 1380      |
| 17        | 017          | 117 | 217 | 317 | E    | 3           | 1375      |
| 18        | 018          | 118 | 218 | 318 | E    | 3           | 1395      |

Ø

TYPE 4 BHK AREA IN Sq. Ft. 1765

TYPE 3 BHK AREA IN Sq. Ft. 1710

FLAT NO.
2

TYPE 3 BHK AREA IN Sq. Ft. 1400

FLAT NO.

FLAT NO.

TYPE 2 BHK AREA IN Sq. Ft. 1010