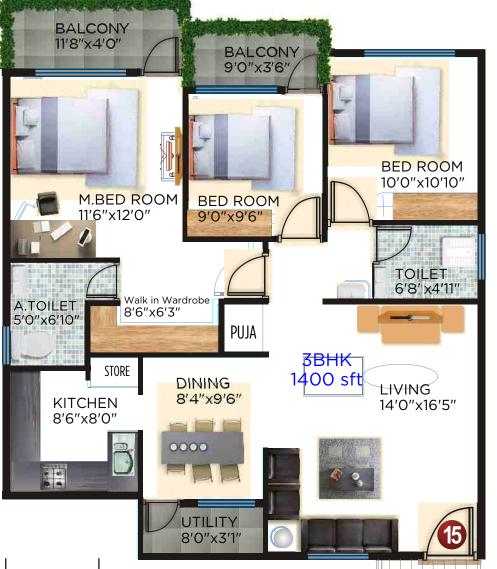

## Area Statement

| SI.<br>No | Flat Numbers |     |     |     | Face | Type<br>BHK | Are<br>Sf |
|-----------|--------------|-----|-----|-----|------|-------------|-----------|
| 1         | 001          | 101 | 201 | 301 | N    | 4           | 174       |
| 2         | 002          | 102 | 202 | 302 | Е    | 3           | 1710      |
| 3         | 003          | 103 | 203 | 303 | N    | 2           | 1250      |
| 4         | 004          | 104 | 204 | 304 | W    | 2           | 1090      |
| 5         | 005          | 105 | 205 | 305 | N    | 2           | 1070      |
| 6         | 006          | 106 | 206 | 306 | N    | 2           | 1010      |
| 7         | 007          | 107 | 207 | 307 | N    | 2           | 970       |
| 8         | 800          | 108 | 208 | 308 | N    | 2           | 1250      |
| 9         | 009          | 109 | 209 | 309 | N    | 2           | 930       |
| 10        | 010          | 110 | 210 | 310 | N    | 4           | 1765      |
| 11        | 011          | 111 | 211 | 311 | N    | 2           | 1155      |
| 12        | 012          | 112 | 212 | 312 | N    | 2           | 1035      |
| 13        | 013          | 113 | 213 | 313 | E    | 3           | 1625      |
| 14        | 014          | 114 | 214 | 314 | Е    | 3           | 1405      |
| 15        | 015          | 115 | 215 | 315 | Е    | 3           | 1400      |
| 16A       | 016          |     |     |     | Е    | 3           | 1340      |
| 16B       |              | 116 | 216 | 316 | Е    | 3           | 1380      |
| 17        | 017          | 117 | 217 | 317 | E    | 3           | 1375      |
| 18        | 018          | 118 | 218 | 318 | E    | 3           | 1395      |

Ø

TYPE 4 BHK AREA IN Sq. Ft. 1765

TYPE 3 BHK AREA IN Sq. Ft. 1710

FLAT NO.
2

TYPE 3 BHK AREA IN Sq. Ft. 1400

FLAT NO.

FLAT NO.

TYPE 2 BHK AREA IN Sq. Ft. 1010