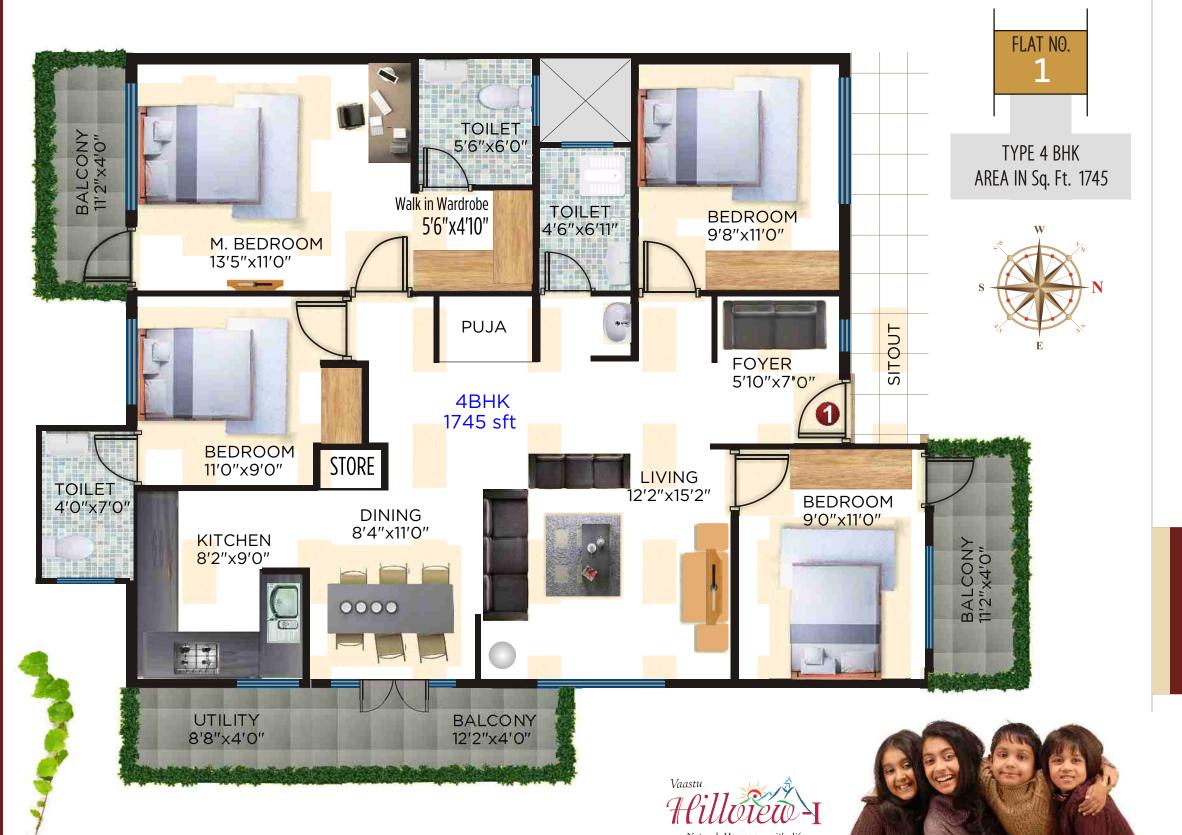

## Area Statement

| SI.<br>No | Flat Numbers |     |     |     | Face | Type<br>BHK | Are<br>Sf |
|-----------|--------------|-----|-----|-----|------|-------------|-----------|
| 1         | 001          | 101 | 201 | 301 | N    | 4           | 174       |
| 2         | 002          | 102 | 202 | 302 | Е    | 3           | 1710      |
| 3         | 003          | 103 | 203 | 303 | N    | 2           | 1250      |
| 4         | 004          | 104 | 204 | 304 | W    | 2           | 1090      |
| 5         | 005          | 105 | 205 | 305 | N    | 2           | 1070      |
| 6         | 006          | 106 | 206 | 306 | N    | 2           | 1010      |
| 7         | 007          | 107 | 207 | 307 | N    | 2           | 970       |
| 8         | 800          | 108 | 208 | 308 | N    | 2           | 1250      |
| 9         | 009          | 109 | 209 | 309 | N    | 2           | 930       |
| 10        | 010          | 110 | 210 | 310 | N    | 4           | 1765      |
| 11        | 011          | 111 | 211 | 311 | N    | 2           | 1155      |
| 12        | 012          | 112 | 212 | 312 | N    | 2           | 1035      |
| 13        | 013          | 113 | 213 | 313 | E    | 3           | 1625      |
| 14        | 014          | 114 | 214 | 314 | Е    | 3           | 1405      |
| 15        | 015          | 115 | 215 | 315 | Е    | 3           | 1400      |
| 16A       | 016          |     |     |     | Е    | 3           | 1340      |
| 16B       |              | 116 | 216 | 316 | Е    | 3           | 1380      |
| 17        | 017          | 117 | 217 | 317 | E    | 3           | 1375      |
| 18        | 018          | 118 | 218 | 318 | E    | 3           | 1395      |